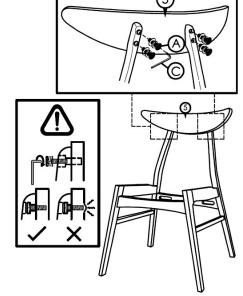

## \*\*\*WARNING\*\*\*

Power tools may strip bolts or screws. Hand tighten bolts to only about 75% tight. Do NOT completely tighten any bolt during assembly until all bolts are connected.

EMAIL: <a href="mailto:priority@zenvidahome.com">priority@zenvidahome.com</a> WEB: <a href="http://bit.ly/ZENVIDA">http://bit.ly/ZENVIDA</a> TEL: 855-349-4327

### **CAUTIONS:**

(1) DO NOT FULLY-TIGHTEN THE NUT OR **NUT BOLTS INITIALLY UNTIL ALL NUTS OR BOLT IS READY ASSEMBLED.** 

( TO AVOID CAUSING DAMAGES TO THE THREAD, DO NOT <u>OVER-TIGHTEN</u> THE NUTS OR BOLTS.)