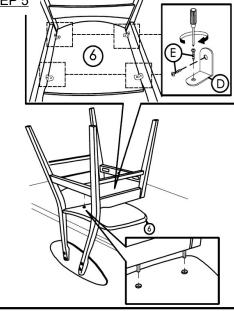

## STEP 1

F WOOD DOWEL M8 x 25

Front Stretcher has a small hole for identification.

STEP 2

STEP 5

STEP 6