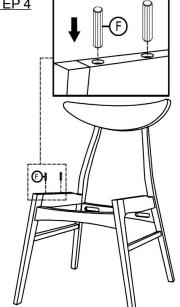

## STEP 1

F WOOD DOWEL M8 x 25

Front Stretcher has a small hole for identification.

STEP 2

STEP 5

STEP 6