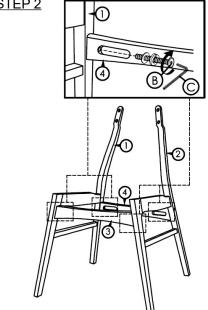

| HARDWARE LIST |                                         |      | PART LIST |                      |
|---------------|-----------------------------------------|------|-----------|----------------------|
| А             | JCBC M6 X 25mm + S/W M6 + F/W M6 X 13mm | 4PCS |           | RIGHT SIDE FRAME 1PC |
|               |                                         |      | $\Box$ 2  | LEFT SIDE FRAME 1PC  |
| В             | JCBC M6 X 45mm + S/W M6 + F/W M6 X 13mm | 4PCS | 3         | FRONT STRETCHER 1PC  |
|               |                                         |      | 4         | BACK STRETCHER 1PC   |
| С             | ALLEN KEY M4                            | 1PC  | 5         | TOP REST 1PC         |
| D             | L BRACKET                               | 4PCS | 6         | CUSHION SEAT 1PC     |
| E             | PH SCREW M4 X 12mm <:ttt()              | 8PCS |           |                      |
|               | I -                                     |      |           |                      |

## STEP 1

F WOOD DOWEL M8 x 25

Front Stretcher has a small hole for identification.

STEP 2

STEP 5

STEP 6