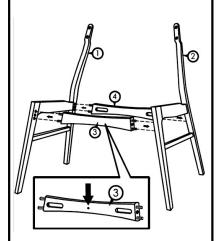

## STEP 1

F WOOD DOWEL M8 x 25

Front Stretcher has a small hole for identification.

STEP 2

STEP 5

STEP 6