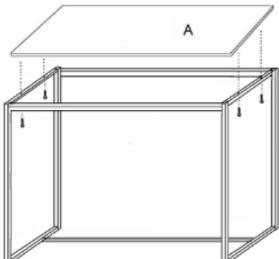

Enclosed parts and hardware see above. \*\*NOTE\*\* Extra hardware included: Part I x5, Part J x2. Both stools and table are assembled in the same way. Use the larger components for the table, the small components for the stools. The hardware is the same for table and stools, as is the assembly process detailed on the next page. You will need a Phillips screwdriver also.