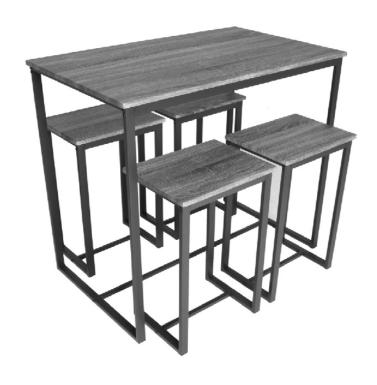

Product name: Zenvida 5 Piece Bistro /

Pub Table Set With 4 Stools SKU: 290-HTRECT5PC

EMAIL: priority@zenvidahome.com

TEL: 855-349-4327 http://bit.ly/ZENVIDA

Product name: Zenvida 5 Piece Bistro /

Pub Table Set With 4 Stools SKU: 290-HTRECT5PC

EMAIL: priority@zenvidahome.com

TEL: 855-349-4327 http://bit.ly/ZENVIDA

Thank you for your purchase of the Zenvida 5 Piece Bistro Table Set!