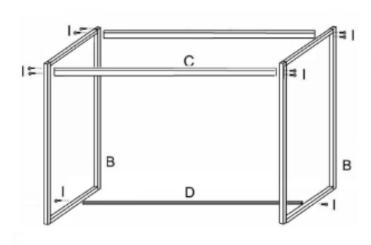

\*\*NOTE: Guide holes may not be pre-drilled, they will be marked with a small dot. Use a Phillips head screwdriver to to install "J" screws.

| AX1PC  | BX2PCS | CX2PCS            | DX1PC             | EX4PCS | FX8PCS |
|--------|--------|-------------------|-------------------|--------|--------|
| GX8PCS | HX4PCS | 6x45mm<br>IX50PCS | 4x25mm<br>JX20PCS | KX1PC  |        |

Enclosed parts and hardware see above. \*\*NOTE\*\* Extra hardware included: Part I x5, Part J x2. Both stools and table are assembled in the same way. Use the larger components for the table, the small components for the stools. The hardware is the same for table and stools, as is the assembly process detailed on the next page. You will need a Phillips screwdriver also.