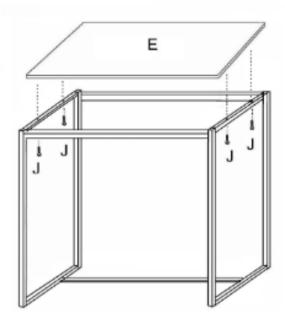

\*\*NOTE: Guide holes may not be pre-drilled, they will be marked with a small dot. Use a Phillips head screwdriver to to install "J" screws.

| AX1PC  | BX2PCS | CX2PCS            | DX1PC             | EX4PCS | FX8PCS |
|--------|--------|-------------------|-------------------|--------|--------|
| GX8PCS | HX4PCS | 6x45mm<br>IX50PCS | 4x25mm<br>JX20PCS | KX1PC  |        |

Enclosed parts and hardware see above. \*\*NOTE\*\* Extra hardware included: Part I x5, Part J x2. Both stools and table are assembled in the same way. Use the larger components for the table, the small components for the stools. The hardware is the same for table and stools, as is the assembly process detailed on the next page. You will need a Phillips screwdriver also.