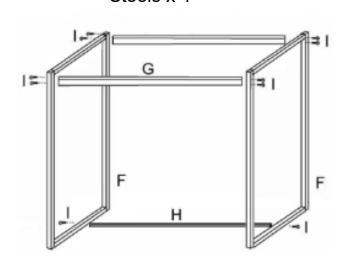

Stools x 4

EMAIL: priority@zenvidahome.com WEB: http://bit.ly/ZENVIDA TEL: 855-349-4327

\*\*NOTE: Guide holes may not be pre-drilled, they will be marked with a small dot. Use a Phillips head screwdriver to to install "J" screws.

| AX1PC  | BX2PCS | CX2PCS            | DX1PC             | EX4PCS | FX8PCS |
|--------|--------|-------------------|-------------------|--------|--------|
| GX8PCS | HX4PCS | 6x45mm<br>IX50PCS | 4x25mm<br>JX20PCS | KX1PC  |        |

Enclosed parts and hardware see above. \*\*NOTE\*\* Extra hardware included: Part I x5, Part J x2. Both stools and table are assembled in the same way. Use the larger components for the table, the small components for the stools. The hardware is the same for table and stools, as is the assembly process detailed on the next page. You will need a Phillips screwdriver also.