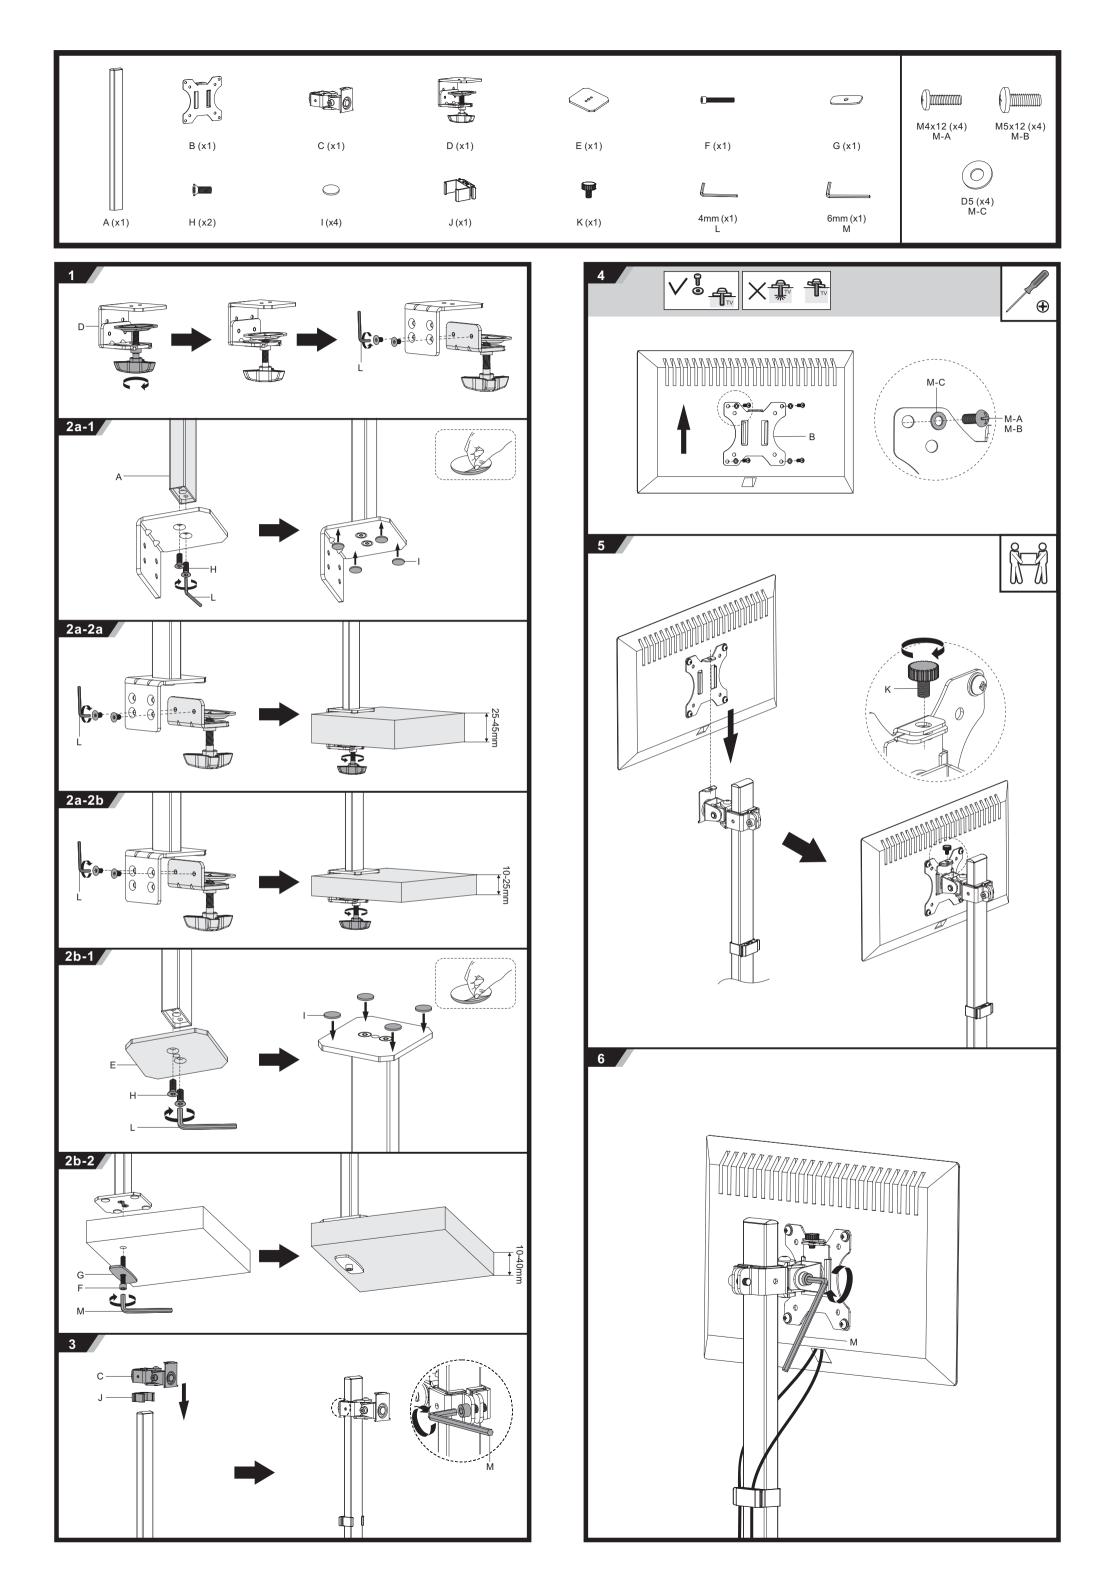

Product name: Monitor Arm SKU: 240-SDMMSING EMAIL: <u>customercare@conquerequipment.com</u> TEL: 855-349-4327 help.conquerequipment.com

Read the entire instruction manual before you start installation and assembly. If you have any questions regarding any of the instructions or warnings, please contact your local distributor for assistance.
 CAUTION: Use with products heavier than the rated weights indicated may result in instability causing possible injury.
 Please closely follow the assembly instructions. Improper installation may result in damage or serious personal injury.
 Safety gear and proper tools must be used. This product should only be installed by professionals.
 Make sure that the supporting surface will safety support the combined weight of the equipment and all attached hardware and components.
 Use the mounting screws provided and DO NOT OVER TIGHTEN mounting screws.
 This product foundation to could be a choking hazard if swallowed. Keep these items away from children.
 This product on a screw is not your of use one of the component checklist prior to installation. If any parts are missing or faulty, contact your place of purchase for a replacement.
 MANTENANCE: Check that the product is secure and safe to use at regular intervals (at least every three months).