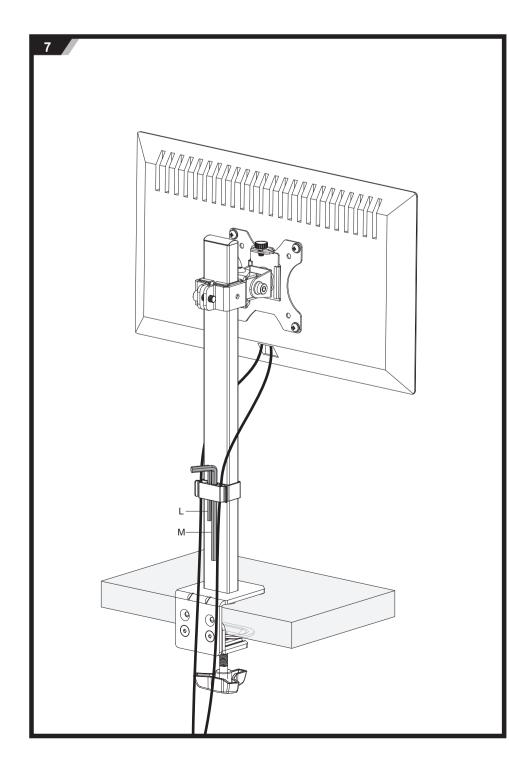

Product name: Monitor Arm SKU: 240-SDMMSING EMAIL: <u>customercare@conquerequipment.com</u> TEL: 855-349-4327 help.conquerequipment.com

Read the entire instruction manual before you start installation and assembly. If you have any questions regarding any of the instructions or warnings, please contact your local distributor for assistance.
 CAUTION: Use with products heavier than the rated weights indicated may result in instability causing possible injury.
 Please closely follow the assembly instructions. Improper installation may result in damage or serious personal injury.
 Safety gear and proper tools must be used. This product should only be installed by professionals.
 Make sure that the supporting surface will safety support the combined weight of the equipment and all attached hardware and components.
 Use the mounting screws provided and DO NOT OVER TIGHTEN mounting screws.
 This product foundation to could be a choking hazard if swallowed. Keep these items away from children.
 This product on a screw is not your of use one of the component checklist prior to installation. If any parts are missing or faulty, contact your place of purchase for a replacement.
 MANTENANCE: Check that the product is secure and safe to use at regular intervals (at least every three months).