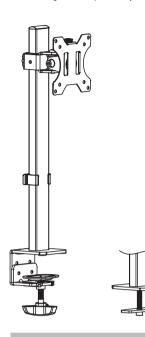

Product name: Monitor Arm SKU: 240-SDMMSING EMAIL: <u>customercare@conquerequipment.com</u> TEL: 855-349-4327 help.conquerequipment.com

Read the entire instruction manual before you start installation and assembly. If you have any questions regarding any of the instructions or warnings, please contact your local distributor for assistance.
 CAUTION: Use with products heavier than the rated weights indicated may result in instability causing possible injury.
 Please closely follow the assembly instructions. Improper installation may result in damage or serious personal injury.
 Safety gear and proper tools must be used. This product should only be installed by professionals.
 Make sure that the supporting surface will safety support the combined weight of the equipment and all attached hardware and components.
 Use the mounting screws provided and DO NOT OVER TIGHTEN mounting screws.
 This product foundation to could be a choking hazard if swallowed. Keep these items away from children.
 This product on a screw is not your of use one of the component checklist prior to installation. If any parts are missing or faulty, contact your place of purchase for a replacement.
 MANTENANCE: Check that the product is secure and safe to use at regular intervals (at least every three months).