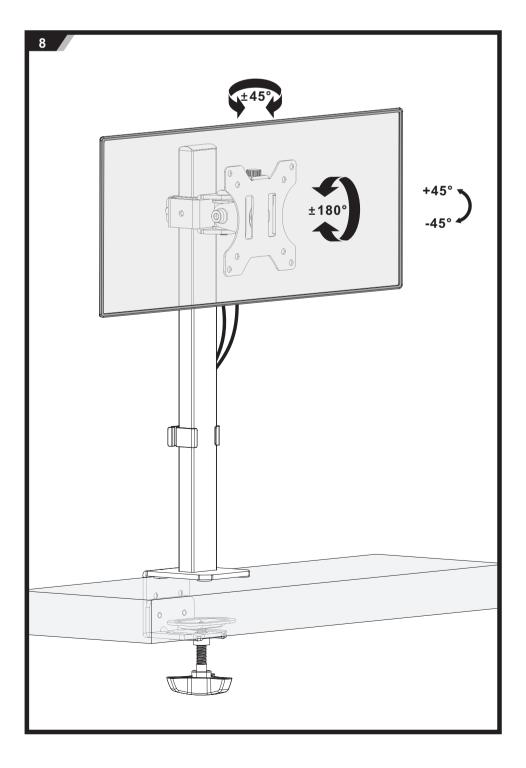

Product name: Monitor Arm SKU: 240-SDMMSING EMAIL: <u>customercare@conquerequipment.com</u> TEL: 855-349-4327 help.conquerequipment.com

Read the entire instruction manual before you start installation and assembly. If you have any questions regarding any of the instructions or warnings, please contact your local distributor for assistance.
 CAUTION: Use with products heavier than the rated weights indicated may result in instability causing possible injury.
 Please closely follow the assembly instructions. Improper installation may result in damage or serious personal injury.
 Safety gear and proper tools must be used. This product should only be installed by professionals.
 Make sure that the supporting surface will safety support the combined weight of the equipment and all attached hardware and components.
 Use the mounting screws provided and DO NOT OVER TIGHTEN mounting screws.
 This product foundation to could be a choking hazard if swallowed. Keep these items away from children.
 This product on a screw is not your of use one of the component checklist prior to installation. If any parts are missing or faulty, contact your place of purchase for a replacement.
 MANTENANCE: Check that the product is secure and safe to use at regular intervals (at least every three months).