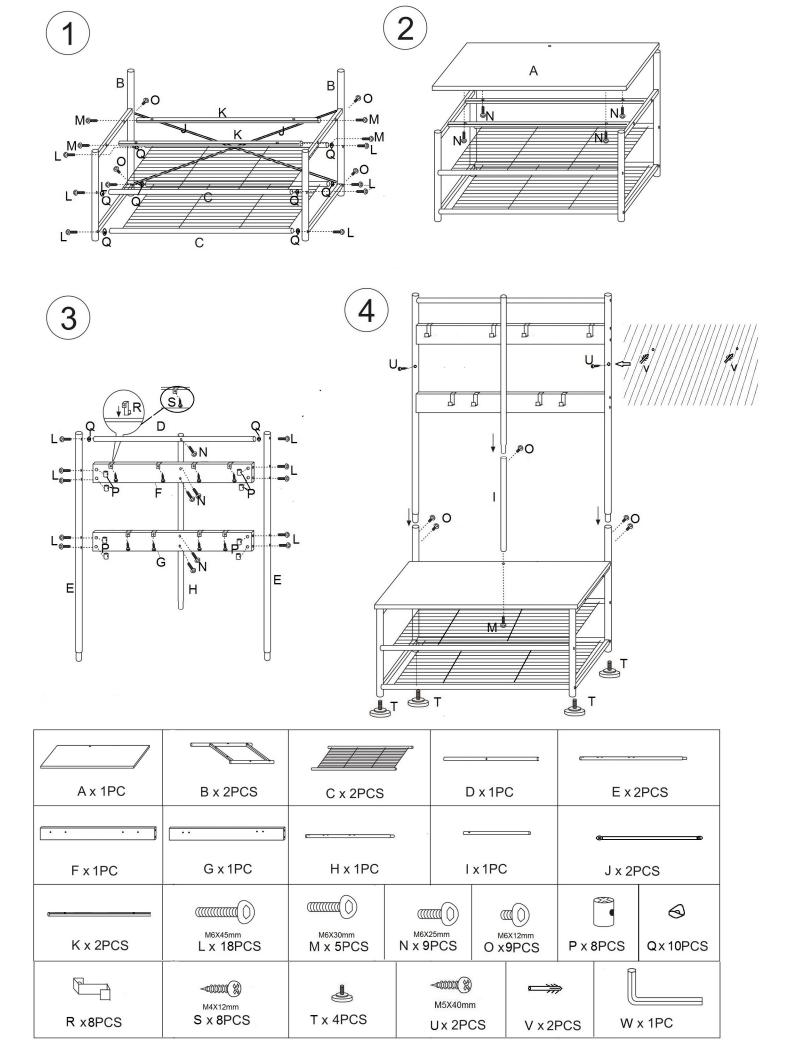

Product:: Zenvida Hall Tree 34

SKU: 290-HLLTREE-34

EMAIL: customercare@venditiogroup.com

TEL: 855-349-4327 help.zenvidahome.com

## Don't Panic! We are here for you. STOP Call 855-349-4327 9AM-5PM EST M-F OR email: priority@zenvidahome.com

Reaching out via product review, marketplace email, social media or leaving seller feedback may cause a delay in response. If you have questions about this product or need anything, please reach out. You are our priority!

anytime for help with this product.

## \*\*\*WARNING\*\*\*

Power tools may strip bolts or screws. Hand tighten bolts to only about 75% tight. Do NOT completely tighten any bolt during assembly until all bolts and washers are connected. Having someone help you may make assembly easier.