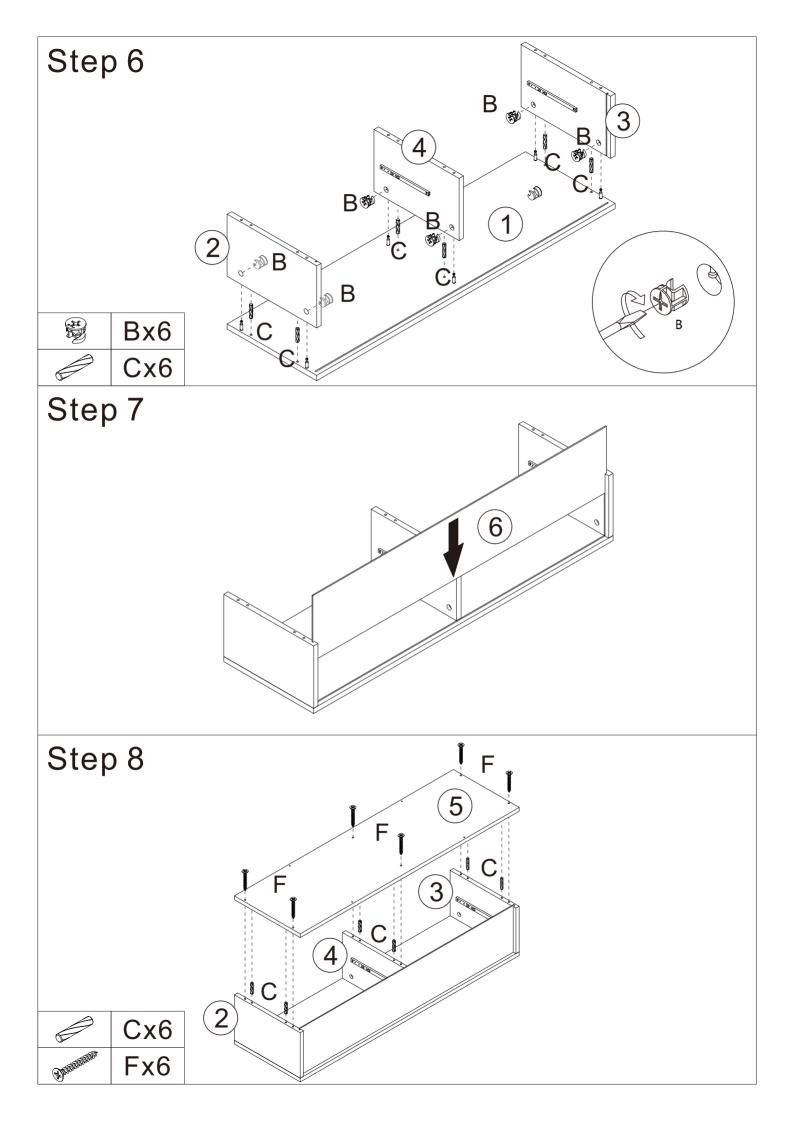

http://bit.ly/ZENVIDA

## Don't Panic! We are here for you.

# STOP

Call 855-349-4327 9AM-5PM EST M-F OR

email: priority@zenvidahome.com anytime for help with this product.

Reaching out via product review, marketplace email, social media or leaving seller feedback may cause a delay in response. If you have questions about this product or need anything, please contact us. You are our priority!

#### \*\*\*WARNING\*\*\*

Power tools may strip bolts or screws. Hand tighten bolts to only about 75% tight. Do NOT completely tighten any bolt during assembly until all bolts and washers are connected. Having someone help you may make assembly easier.

EMAIL: priority@zenvidahome.com WEB: http://bit.ly/ZENVIDA TEL: 855-349-4327



## Console Table

100x29. 5x74cm|SR201188





### Step 2