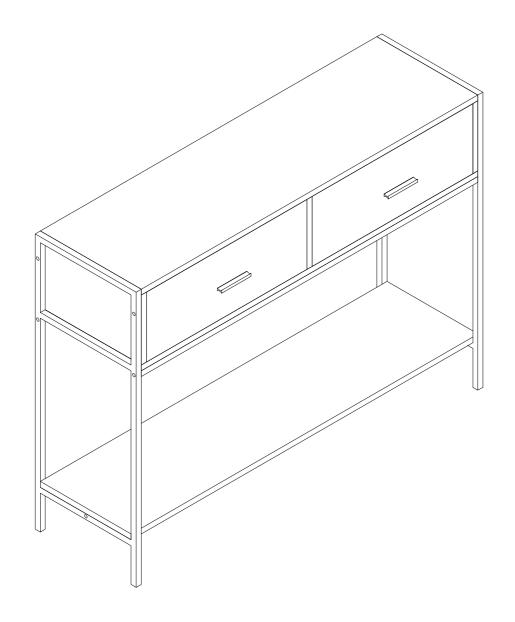

290-CONTBL2DRW

EMAIL: priority@zenvidahome.com

TEL: 855-349-4327 http://bit.ly/ZENVIDA

## Don't Panic! We are here for you.

# STOP

Call 855-349-4327 9AM-5PM EST M-F OR

email: priority@zenvidahome.com anytime for help with this product.

Reaching out via product review, marketplace email, social media or leaving seller feedback may cause a delay in response. If you have questions about this product or need anything, please contact us. You are our priority!

#### \*\*\*WARNING\*\*\*

Power tools may strip bolts or screws. Hand tighten bolts to only about 75% tight. Do NOT completely tighten any bolt during assembly until all bolts and washers are connected. Having someone help you may make assembly easier.

EMAIL: priority@zenvidahome.com WEB: http://bit.ly/ZENVIDA TEL: 855-349-4327



## Console Table

100x29. 5x74cm|SR201188





### Step 2