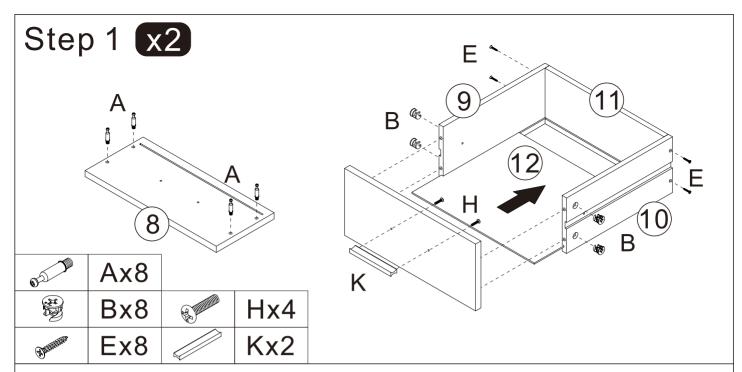

m

TEL: 855-349-4327 http://bit.ly/ZENVIDA

## Don't Panic! We are here for you.

# STOP

Call 855-349-4327 9AM-5PM EST M-F OR

email: priority@zenvidahome.com anytime for help with this product.

Reaching out via product review, marketplace email, social media or leaving seller feedback may cause a delay in response. If you have questions about this product or need anything, please contact us. You are our priority!

#### \*\*\*WARNING\*\*\*

Power tools may strip bolts or screws. Hand tighten bolts to only about 75% tight. Do NOT completely tighten any bolt during assembly until all bolts and washers are connected. Having someone help you may make assembly easier.

EMAIL: priority@zenvidahome.com WEB: http://bit.ly/ZENVIDA TEL: 855-349-4327



## Console Table

100x29. 5x74cm|SR201188





### Step 2