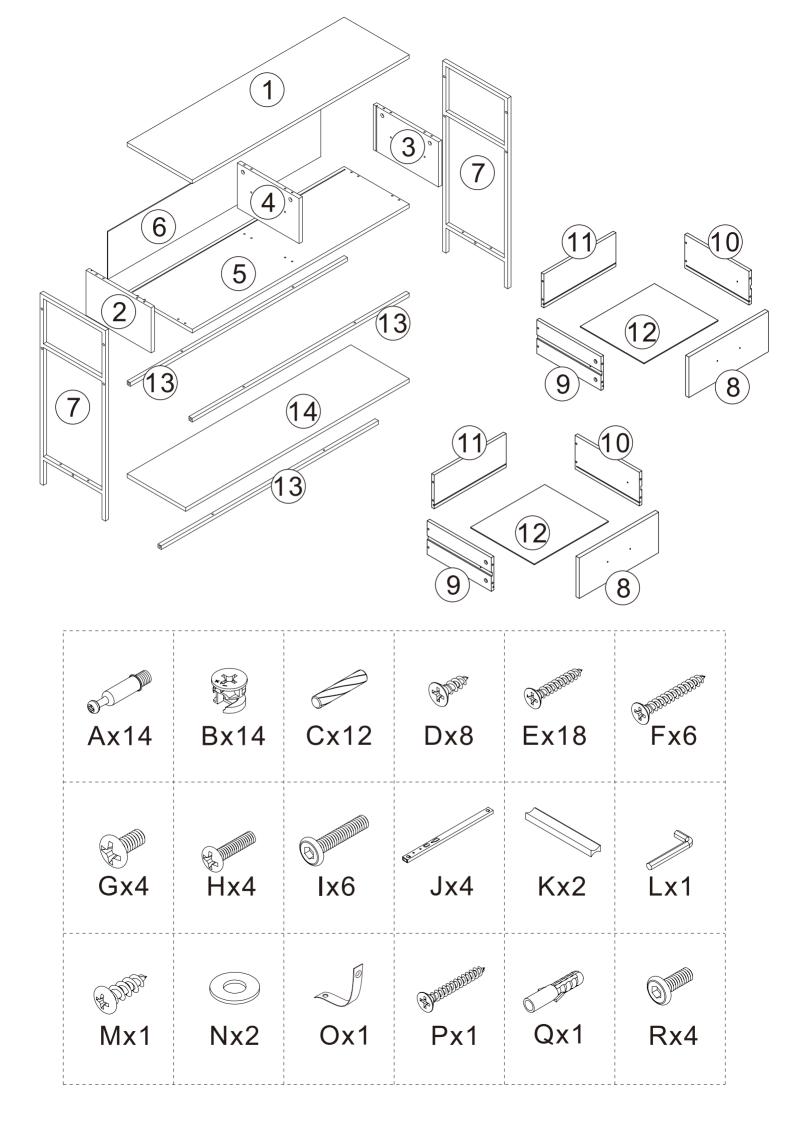

com

TEL: 855-349-4327 http://bit.ly/ZENVIDA

## Don't Panic! We are here for you.

# STOP

Call 855-349-4327 9AM-5PM EST M-F OR

email: priority@zenvidahome.com anytime for help with this product.

Reaching out via product review, marketplace email, social media or leaving seller feedback may cause a delay in response. If you have questions about this product or need anything, please contact us. You are our priority!

#### \*\*\*WARNING\*\*\*

Power tools may strip bolts or screws. Hand tighten bolts to only about 75% tight. Do NOT completely tighten any bolt during assembly until all bolts and washers are connected. Having someone help you may make assembly easier.

EMAIL: priority@zenvidahome.com WEB: http://bit.ly/ZENVIDA TEL: 855-349-4327



## Console Table

100x29. 5x74cm|SR201188





### Step 2