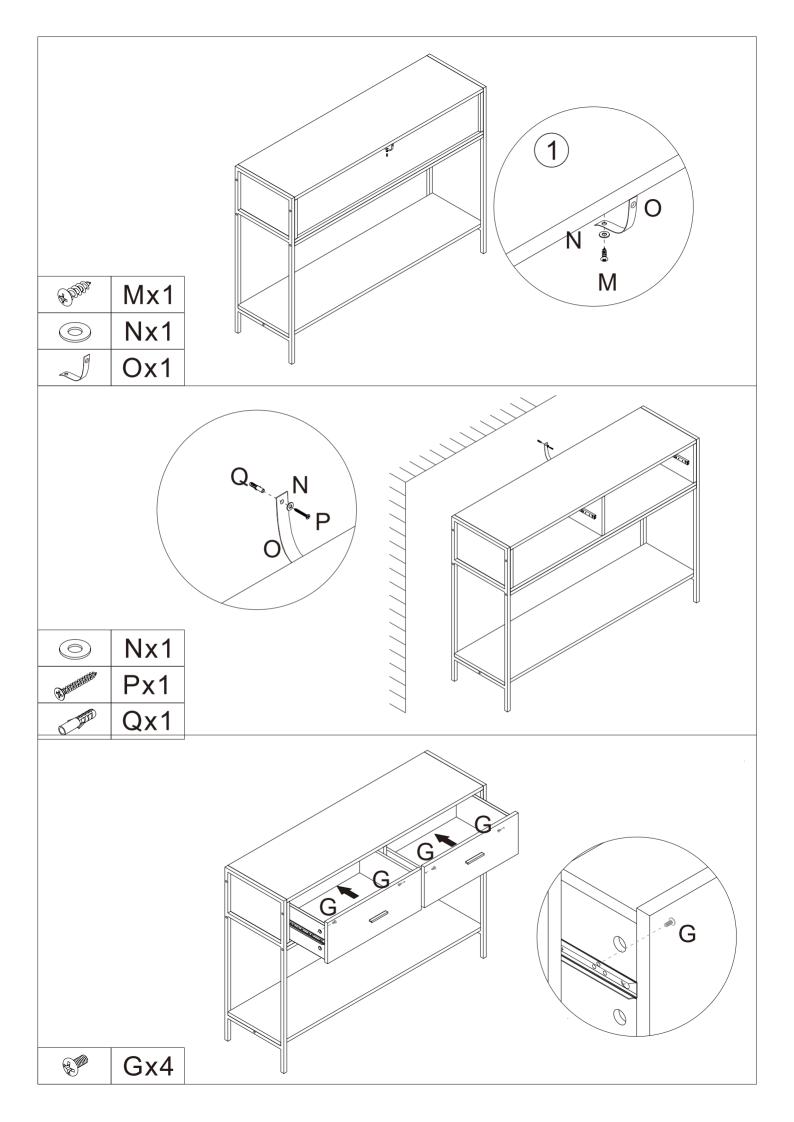

p://bit.ly/ZENVIDA

## Don't Panic! We are here for you.

# STOP

Call 855-349-4327 9AM-5PM EST M-F OR

email: priority@zenvidahome.com anytime for help with this product.

Reaching out via product review, marketplace email, social media or leaving seller feedback may cause a delay in response. If you have questions about this product or need anything, please contact us. You are our priority!

#### \*\*\*WARNING\*\*\*

Power tools may strip bolts or screws. Hand tighten bolts to only about 75% tight. Do NOT completely tighten any bolt during assembly until all bolts and washers are connected. Having someone help you may make assembly easier.

EMAIL: priority@zenvidahome.com WEB: http://bit.ly/ZENVIDA TEL: 855-349-4327



## Console Table

100x29. 5x74cm|SR201188





### Step 2