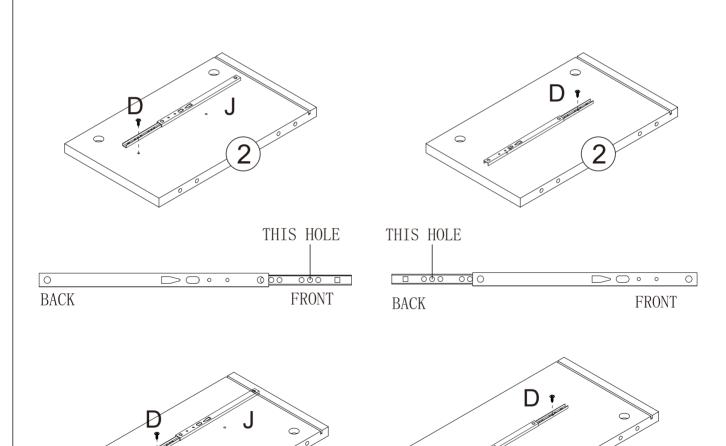

9-4327 http://bit.ly/ZENVIDA

## Don't Panic! We are here for you.

# STOP

Call 855-349-4327 9AM-5PM EST M-F OR

email: priority@zenvidahome.com anytime for help with this product.

Reaching out via product review, marketplace email, social media or leaving seller feedback may cause a delay in response. If you have questions about this product or need anything, please contact us. You are our priority!

#### \*\*\*WARNING\*\*\*

Power tools may strip bolts or screws. Hand tighten bolts to only about 75% tight. Do NOT completely tighten any bolt during assembly until all bolts and washers are connected. Having someone help you may make assembly easier.

EMAIL: priority@zenvidahome.com WEB: http://bit.ly/ZENVIDA TEL: 855-349-4327



## Console Table

100x29. 5x74cm|SR201188





### Step 2