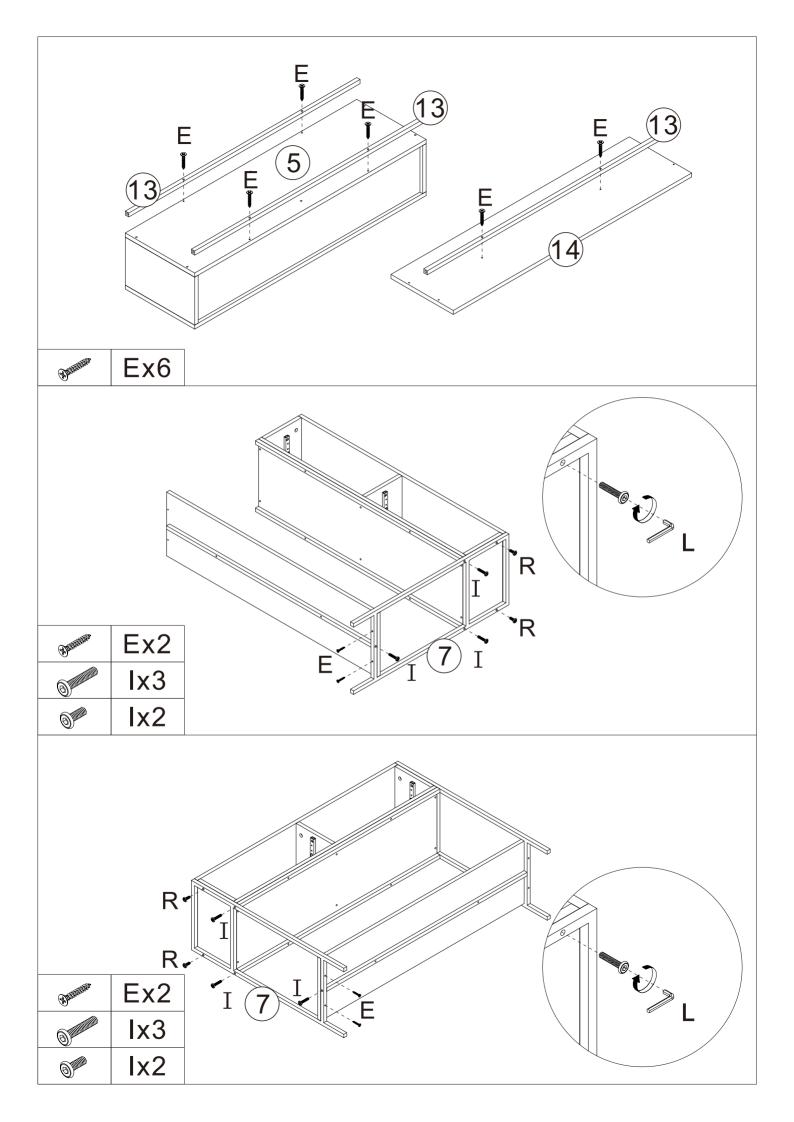

ttp://bit.ly/ZENVIDA

## Don't Panic! We are here for you.

# STOP

Call 855-349-4327 9AM-5PM EST M-F OR

email: priority@zenvidahome.com anytime for help with this product.

Reaching out via product review, marketplace email, social media or leaving seller feedback may cause a delay in response. If you have questions about this product or need anything, please contact us. You are our priority!

#### \*\*\*WARNING\*\*\*

Power tools may strip bolts or screws. Hand tighten bolts to only about 75% tight. Do NOT completely tighten any bolt during assembly until all bolts and washers are connected. Having someone help you may make assembly easier.

EMAIL: priority@zenvidahome.com WEB: http://bit.ly/ZENVIDA TEL: 855-349-4327



## Console Table

100x29. 5x74cm|SR201188





### Step 2