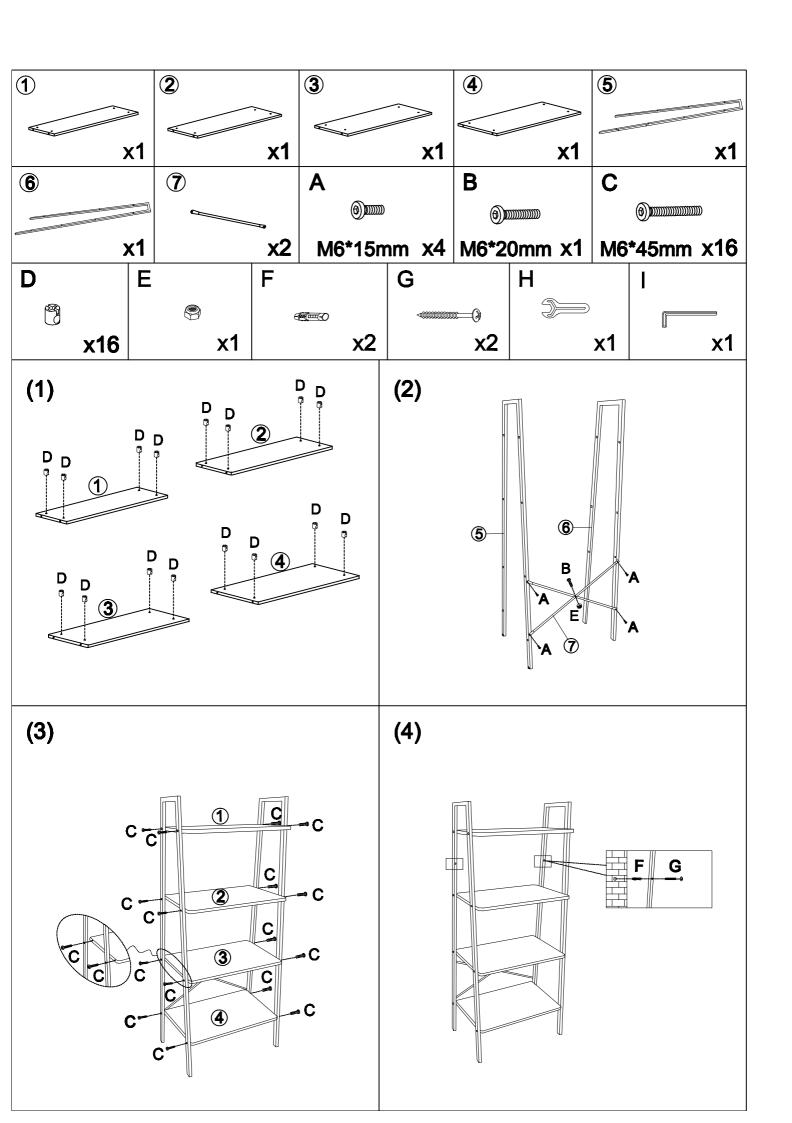

## \*\*\*WARNING\*\*\*

Power tools may strip bolts or screws. Hand tighten bolts to only about 75% tight. Do NOT completely tighten any bolt during assembly until all bolts and washers are connected. Having someone help you may make assembly easier.