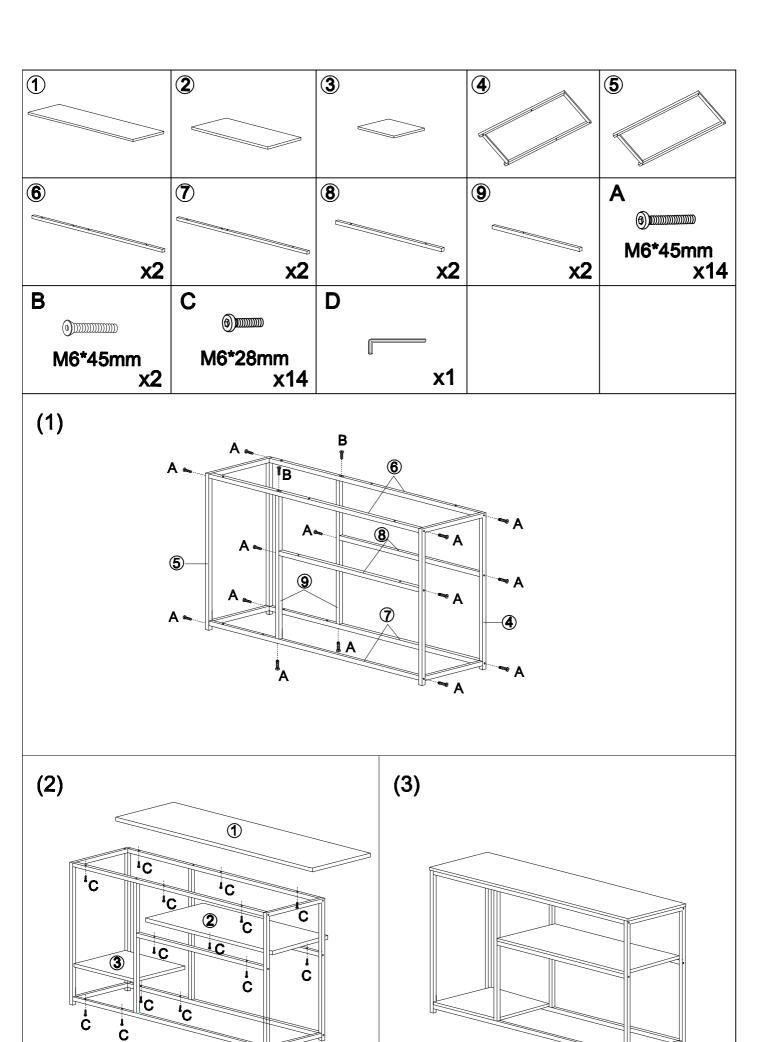

Product: Multi Shelf Console Table 53"

SKU: 290-CNTBLMS53

EMAIL: priority@zenvidahome.com

TEL: 855-349-4327 http://bit.ly/ZENVIDA