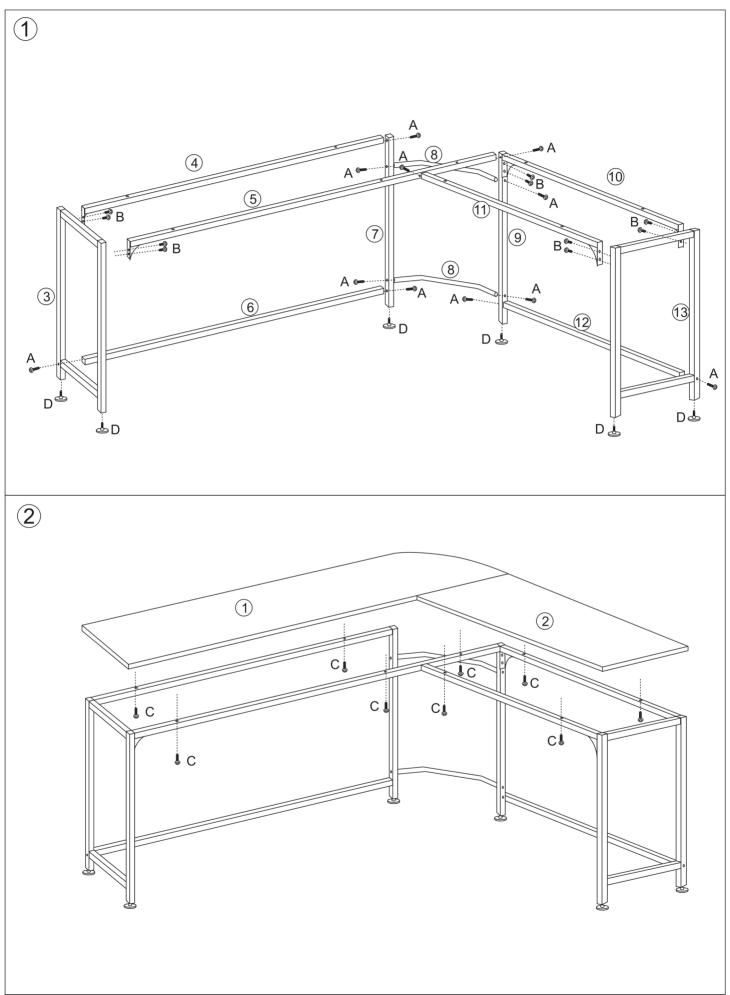

## ZENVIDA

Product name: Zenvida L Desk SKU: 290-HOLDSKL66X48 EMAIL: <u>priority@zenvidahome.com</u> TEL: 855-349-4327 <u>http://bit.ly/ZENVIDA</u>

<section-header><section-header><section-header><section-header><section-header><section-header><text>

Reaching out via product review, marketplace email, social media or leaving seller feedback may cause a delay in response. If you have questions about this product or need anything, please contact us. You are our priority!

## \*\*\*WARNING\*\*\*

Power tools may strip bolts or screws. Hand tighten bolts to only about 75% tight. Do NOT completely tighten any bolt during assembly until all bolts and washers are connected. Having someone help you may make assembly easier.