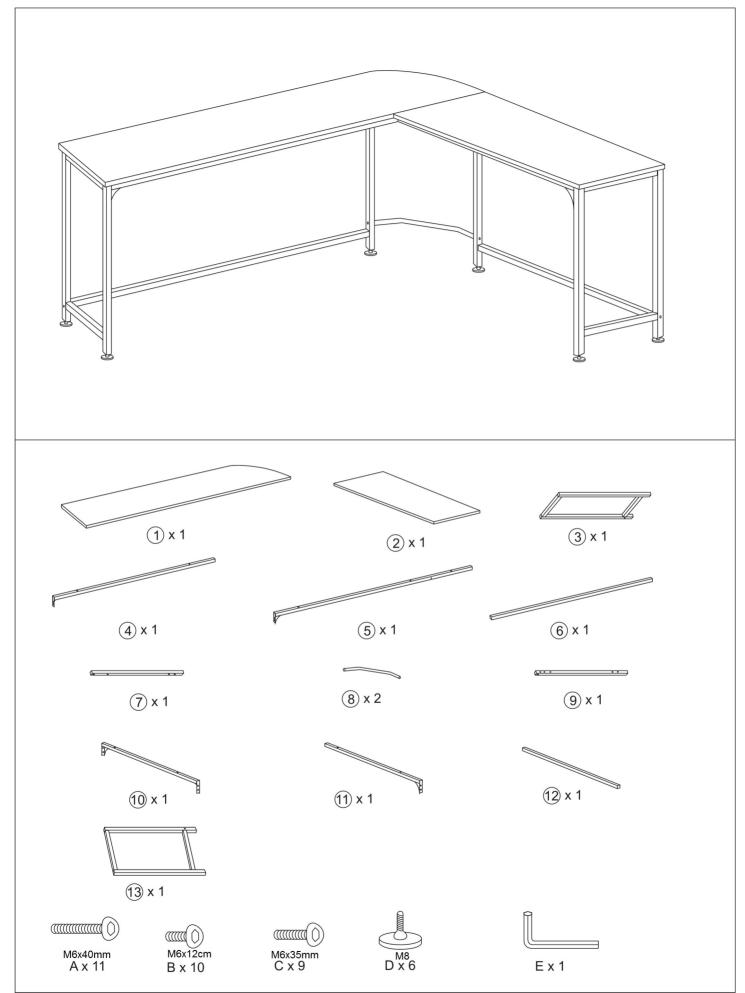

## ZENVIDA

Product name: Zenvida L Desk SKU: 290-HOLDSKL66X48 EMAIL: <u>priority@zenvidahome.com</u> TEL: 855-349-4327 <u>http://bit.ly/ZENVIDA</u>

<section-header><section-header><section-header><section-header><section-header><section-header><text>

Reaching out via product review, marketplace email, social media or leaving seller feedback may cause a delay in response. If you have questions about this product or need anything, please contact us. You are our priority!

## \*\*\*WARNING\*\*\*

Power tools may strip bolts or screws. Hand tighten bolts to only about 75% tight. Do NOT completely tighten any bolt during assembly until all bolts and washers are connected. Having someone help you may make assembly easier.