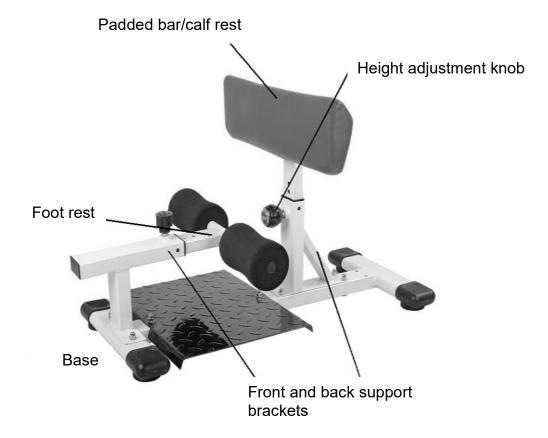

## Conquer Sissy Squat Exercise Machine Assembly Manual

## Warnings:

1. Any exercise program poses a health risk; please consult a physician before using this fitness machine.

- 2. If you feel faint or dizzy, stop using the product immediately.
- 3. Improper assembly and use may cause injury.
- 4. Always check that bolts and nuts are securely tightened before using.
- 5. Serious bodily injury can occur if all instructions are not followed.
- 6. Keep children and pets away from equipment when in use.
- 7. Weight limit for the machine is 265 lbs.
- 8. Follow all instructions and safety warnings in this manual.

## **ASSEMBLY INSTRUCTIONS**

Remove all parts and hardware from box, place in a clear, flat area and position everything on the floor. Remove all packing materials. Do not dispose of the packing materials until assembly is completed. Read each step carefully before beginning assembly.