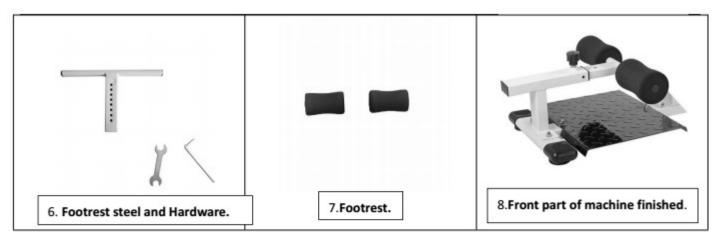

STEP 1: Most screws have been fixed on the base(fig.1), Identify Base, Pedal(fig.2), Front and Back support bracket(fig.3). Find correct holes, then attach them with screws.(fig.4and fig.5)

STEP 2: Locate Footrest parts and Hardware(fig.6 and fig.7). Then, Line up Footrest Steel with hole in the front support bracket(fig.8), then attach with knob. After that, put the Footrest on(fig.8).