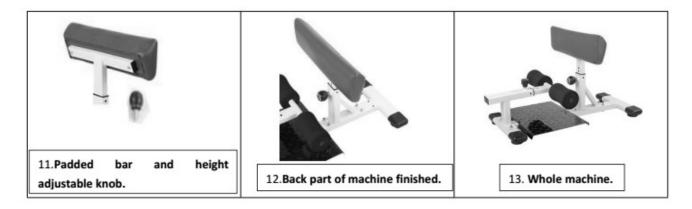

STEP 3: Find Pad and The "T" shaped bar(fig.9). Attach with two screws(fig.10).

STEP 4: Take padded bar and height adjustment knob(fig.11) and align with the hole in Back support bracket, use knob to attach padded bar to bracket(fig.12). All finished, adjust to your height(fig.13).