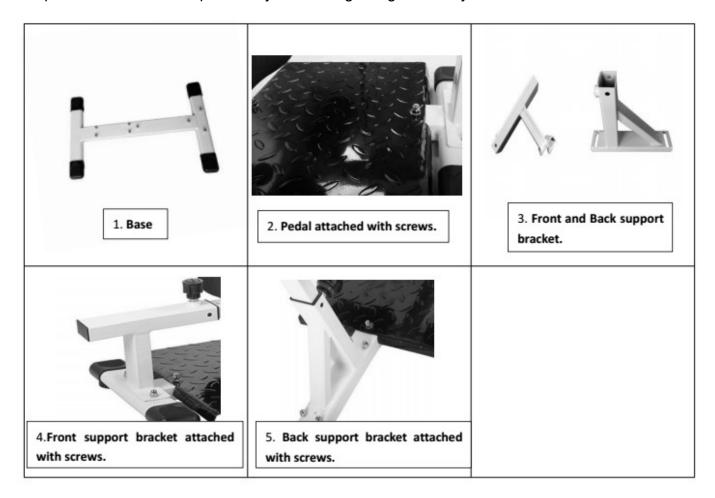

STEP 1: Most screws have been fixed on the base(fig.1), Identify Base, Pedal(fig.2), Front and Back support bracket(fig.3). Find correct holes, then attach them with screws.(fig.4and fig.5)

STEP 2: Locate Footrest parts and Hardware(fig.6 and fig.7). Then, Line up Footrest Steel with hole in the front support bracket(fig.8), then attach with knob. After that, put the Footrest on(fig.8).