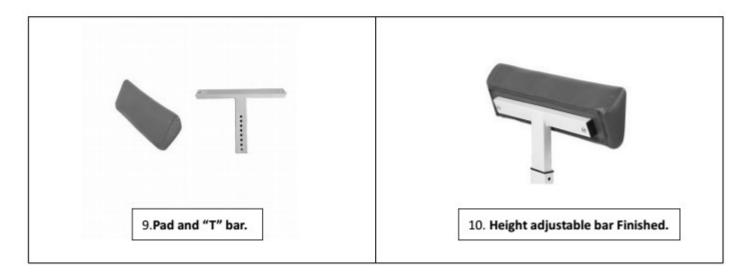

STEP 3: Find Pad and The "T" shaped bar(fig.9). Attach with two screws(fig.10).

STEP 4: Take padded bar and height adjustment knob(fig.11) and align with the hole in Back support bracket, use knob to attach padded bar to bracket(fig.12). All finished, adjust to your height(fig.13).